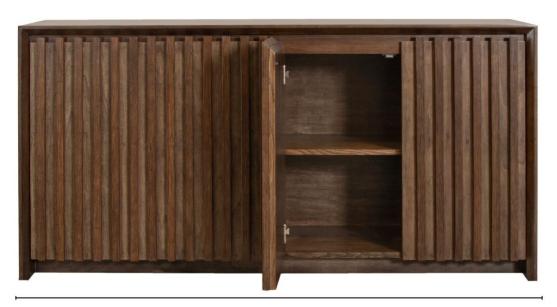

## **L7090 NOVA CONSOLE TABLE**

## **DIMENSIONS**

Overall: W64.5" x D18" x H32"

Interior Compartment Dimensions:

W30.5" x D15" x H25"

Shelves are adjustable at the following heights (measured from bottom to top): 11", 13", 15"

Shelf Weight Capacity: 20 lbs.

## **PRODUCT INFORMATION**

Wood frame

Square core rattan door panel design

Four doors

Two, interior, adjustable wood shelves

Adjustable glides

\*Doors may require a final adjustment

after installation.
Suitable for contract