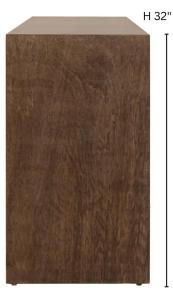

www.DavidFrancisFurniture.com

W 64.5" D 18"

## **DIMENSIONS**

Overall: W64.5" x D18" x H32"

Interior Compartment Dimensions:

W30.5" x D15" x H25"

Shelves are adjustable at the following heights (measured from bottom to top): 11", 13", 15"

Shelf Weight Capacity: 20 lbs.