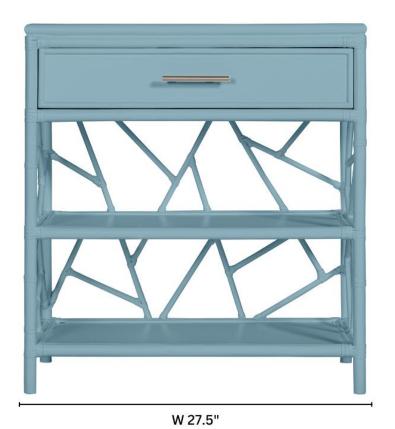

## **L7070 TIFFANY END TABLE**

## **DIMENSIONS**

Overall Dimensions: W27.5" x D14.5" x H30"

Interior Drawer Dimensions: W23.75" x D11.5" x H3.5"

Drawer Weight Capacity: 25 lbs.

Shelf height: 8.5"

## **PRODUCT INFORMATION**

Rattan frame
Leather bindings
One drawer, two shelves
metal drawer glides
Suitable for contract
This item is not intended for

This item is not intended for clothing storage Anti-tip kit included