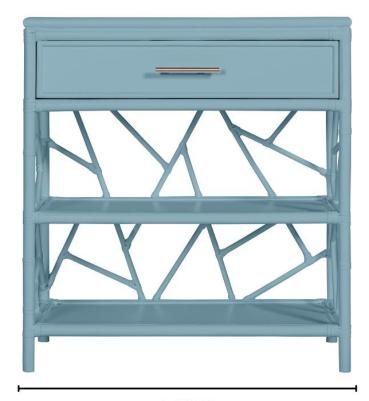

## **L7070 TIFFANY END TABLE**

## **DIMENSIONS**

Overall Dimensions: W27.5" x D14.5" x H30"

Interior Drawer Dimensions: W23.75" x D11.5" x H3.5"

Drawer Weight Capacity: 25 lbs.

Shelf height: 8.5"

## **PRODUCT INFORMATION**

Rattan frame
Rawhide bindings
One drawer, two shelves
metal drawer glides
Suitable for contract

This item is not intended for clothing storage
Anti-tip kit included