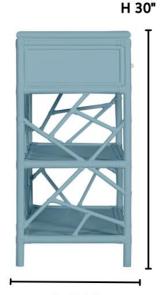

www.DavidFrancisFurniture.com

W 27.5"

D 14.5"

## **DIMENSIONS**

Overall Dimensions: W27.5" x D14.5" x H30"

Interior Drawer Dimensions: W23.75" x D11.5" x H3.5"

Drawer Weight Capacity: 25 lbs.

Shelf height: 8.5"