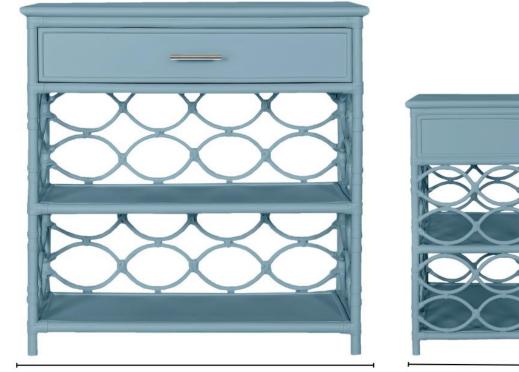

## **L7000 INFINITY END TABLE**

## DIMENSIONS

Overall Dimensions: W31.5" x D17" x H32"

Interior Drawer Dimensions: W26" x D12" x H3.5"

Drawer Weight Capacity: 25 lbs.

Shelf height: 10"

## PRODUCT INFORMATION

Rattan frame Leather bindings One drawer, two shelves metal drawer glides Suitable for contract This item is not intended for clothing storage Anti-tip kit included