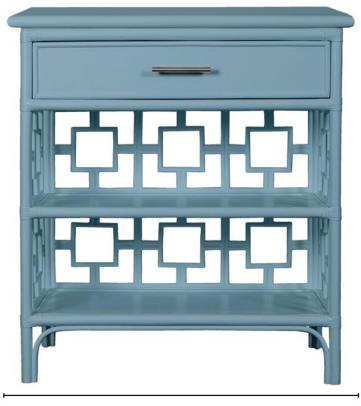

## **L6050 SOBE END TABLE**

## **DIMENSIONS**

Overall Dimensions: W29.5" x D16" x H33.5"

Interior Drawer Dimensions: W23" x D11" x H3.5"

Drawer Weight Capacity: 25 lbs.

Shelf height: 8.5"

## **PRODUCT INFORMATION**

Rattan frame Leather bindings One drawer, two shelves metal drawer glides Suitable for contract

This item is not intended for clothing storage
Anti-tip kit included