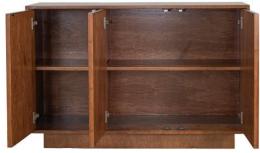

## **DIMENSIONS**

Overall: W48" x D16" x H32"

Left Interior Compartment Dimensions: W15" x D14.25" x H26.5"

Right Interior Compartment Dimensions: W31" x D14.25" x H26.5"

Shelves are adjustable at the following heights (measured from bottom to top):

11", 13", 15"

Shelf Weight Capacity: 20 lbs.

## **PRODUCT INFORMATION**

Wood frame

Swirl rattan door panel design

Three, push latch doors

Two, interior, adjustable wood shelves

Wood base

Adjustable glides

\*Doors may require a final adjustment