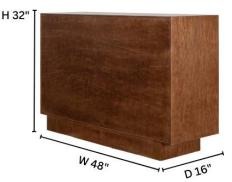

## **DIMENSIONS**

Overall: W48" x D16" x H32"

Left Interior Compartment Dimensions: W15" x D14.25" x H26.5"

Right Interior Compartment Dimensions: W31" x D14.25" x H26.5"

Shelves are adjustable at the following heights (measured from bottom to top):