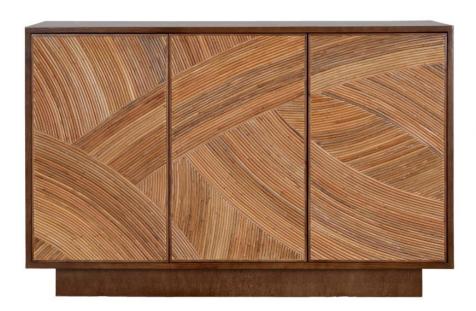

## **L2085-CON SWIRL RATTAN CABINET**

## **PRODUCT INFORMATION**

Wood frame

Swirl rattan door panel design

Three, push latch doors

Two, interior, adjustable wood shelves

Wood base

Adjustable glides

\*Doors may require a final adjustment

## **DIMENSIONS**

Overall: W48" x D16" x H32"

Left Interior Compartment Dimensions: W15" x D14.25" x H26.5"

Right Interior Compartment Dimensions: W31" x D14.25" x H26.5"

Shelves are adjustable at the following heights (measured from bottom to top):