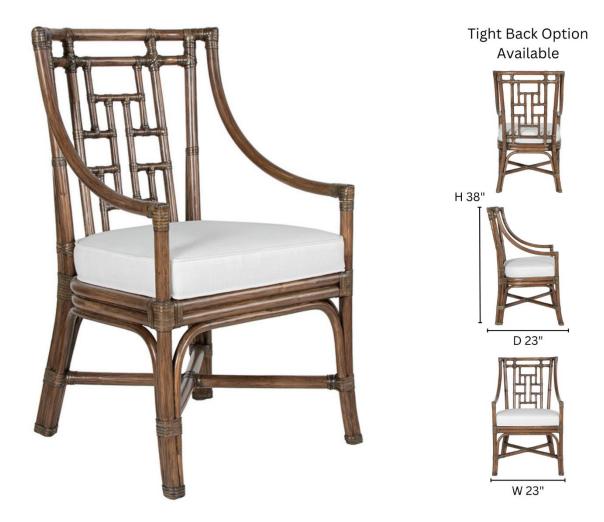

## **CD9040 OHANA ARMCHAIR - CONTRACT**

## DIMENSIONS

W23" x D23" x H38" Seat Deck W20" x D17.5" x H16" Leather bindings Finished Seat Height 19" Arm Height 24"

## **PRODUCT INFORMATION**

Rattan frame Tight boxed seat Tight back available Nylon glides Suitable for contract