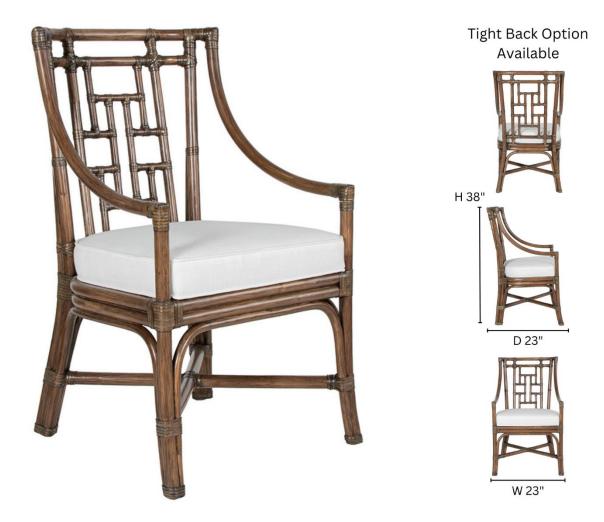

## **CD9040 OHANA ARMCHAIR - CONTRACT**

## DIMENSIONS

W23" x D23" x H38" Seat Deck W20" x D17.5" x H16" Rawhide bindings Finished Seat Height 19" Arm Height 24"

## **PRODUCT INFORMATION**

Rattan frame Tight boxed seat Tight back available Nylon glides Suitable for contract