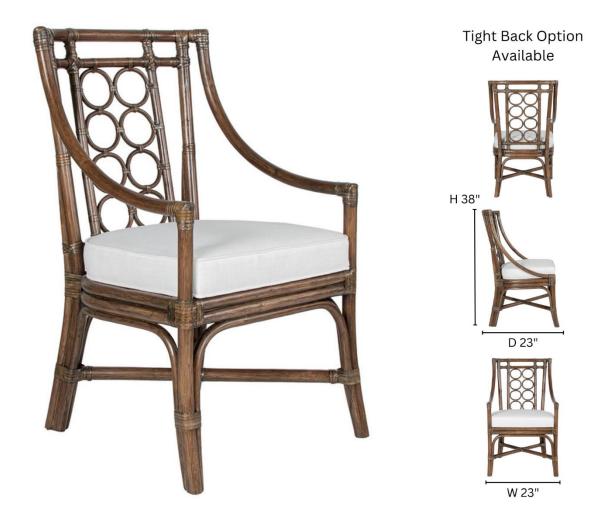

## **CD9030 ELLIPSE ARMCHAIR - CONTRACT**

## DIMENSIONS

W23" x D23" x H38" Seat Deck W20" x D17.5" x H16" Leather bindings Finished Seat Height 19" Arm Height 24"

## **PRODUCT INFORMATION**

Rattan frame Tight boxed seat Tight back available Nylon glides Suitable for contract