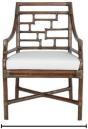

## **DIMENSIONS**

W24.5" x D24" x H36.5" Seat Deck W22" x D18.5" x H16" Finished Seat Height 19" Arm Height 25"

## **PRODUCT INFORMATION**

Rattan frame Leather bindings Tight boxed seat Tight back available Nylon glides Suitable for contract