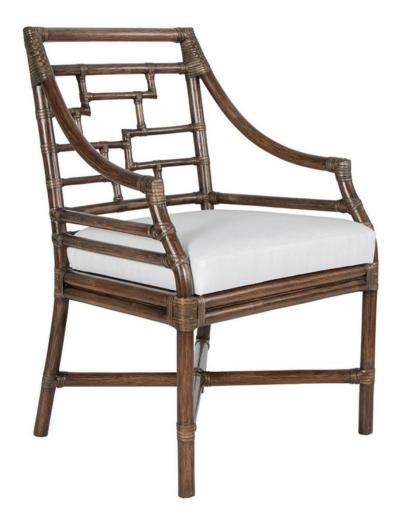

## **CD9020 TIBET ARMCHAIR - CONTRACT**

## **DIMENSIONS**

W24.5" x D24" x H36.5" Seat Deck W22" x D18.5" x H16" Finished Seat Height 19" Arm Height 25"

## **PRODUCT INFORMATION**

Rattan frame Leather bindings Tight boxed seat Tight back available Nylon glides Suitable for contract