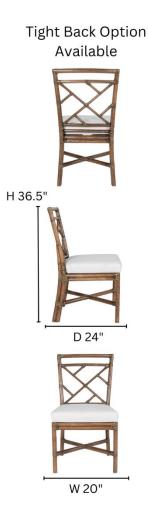

## **DIMENSIONS**

W20" x D24" x H36.5" Seat Deck W20" x D18" x H16" Finished Seat Height 19"