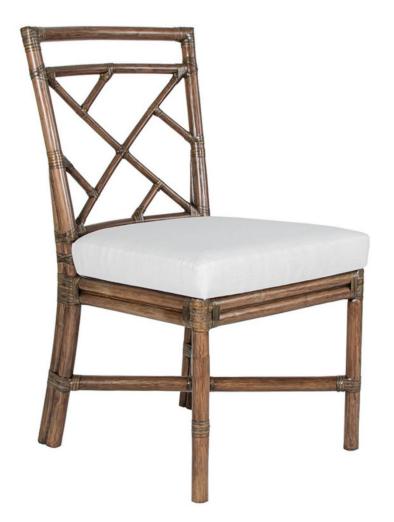

## **CD9011 CHIPPENDALE SIDE CHAIR - CONTRACT**

## **PRODUCT INFORMATION**

Rattan frame
Rawhide bindings
Tight boxed seat
Tight back available
Nylon glides
Suitable for contract