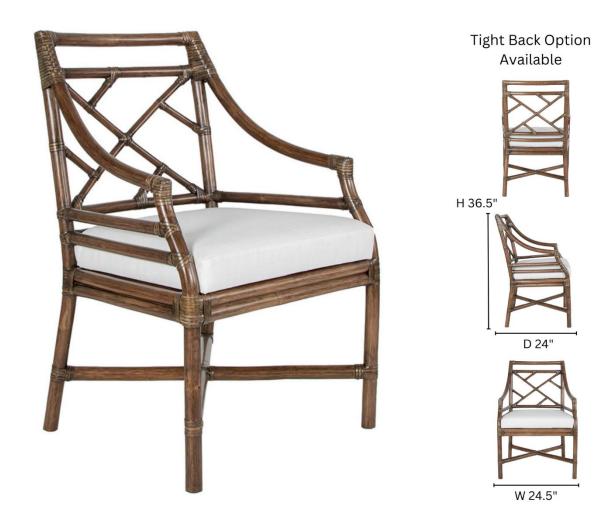

## **CD9010 CHIPPENDALE ARMCHAIR - CONTRACT**

## DIMENSIONS

W24.5" x D24" x H36.5" Seat Deck W22" x D18.5" x H16" Finished Seat Height 19" Arm Height 25"

## **PRODUCT INFORMATION**

Rattan frame Leather bindings Tight boxed seat Tight back available Nylon glides Suitable for contract