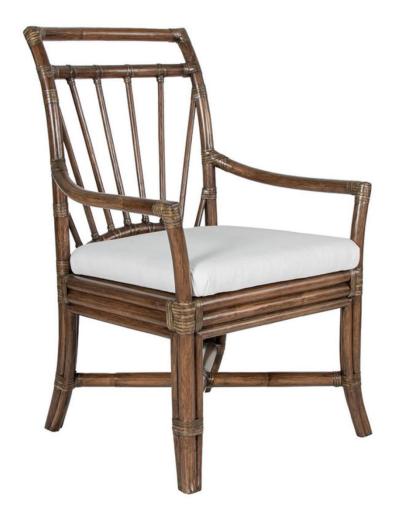

## **CD9000 SOL ARMCHAIR - CONTRACT**

## **DIMENSIONS**

W25" x D27" x H37.5" Seat Deck W20" x D18" x H16" Arm Height: 24" Finished Seat Height 19"

## **PRODUCT INFORMATION**

Rattan frame Leather bindings Tight boxed seat Tight back available Nylon glides Suitable for contract