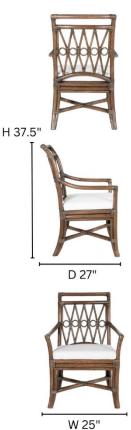

## **DIMENSIONS**

W25" x D27." x H37.5" Seat Deck W20" x D18" x H16" Arm Height: 24" Finished Seat Height 19"