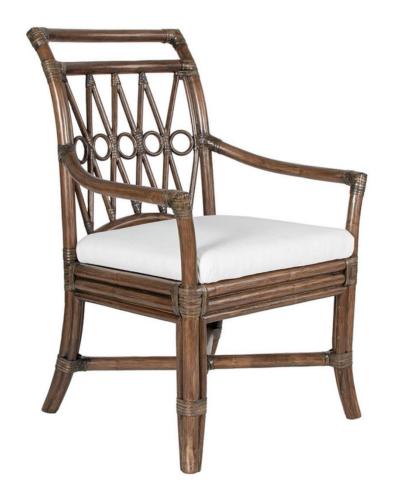

## **CD3600 DRAKE ARMCHAIR - CONTRACT**

## **PRODUCT INFORMATION**

Rattan frame Leather bindings Tight boxed seat Tight back available Nylon glides Suitable for contract