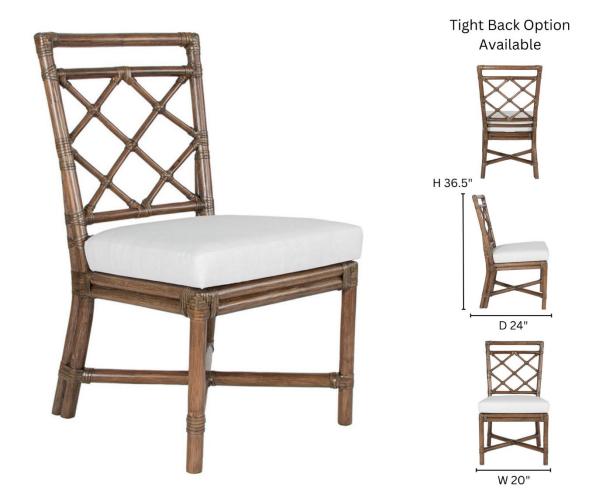

## **CD0801 X & DIAMOND SIDE CHAIR - CONTRACT**

## DIMENSIONS

W20" x D24" x H36.5" Seat Deck W20" x D18" x H16" Finished Seat Height 19"

## PRODUCT INFORMATION

Rattan frame Rawhide bindings Tight boxed seat Tight back available Nylon glides Suitable for contract

## **CUSTOMIZATION OPTIONS**

Any finish available COM requirement \*Standard back option COM Requirement: 1 yard \* Tight back option COM Requirement: 2 yards

Minimum of 12 chairs per order. Ready to ship in approximately 20-22 weeks upon receipt of finish selection, fabric selection or Customer's Own Material (COM) and final payment.