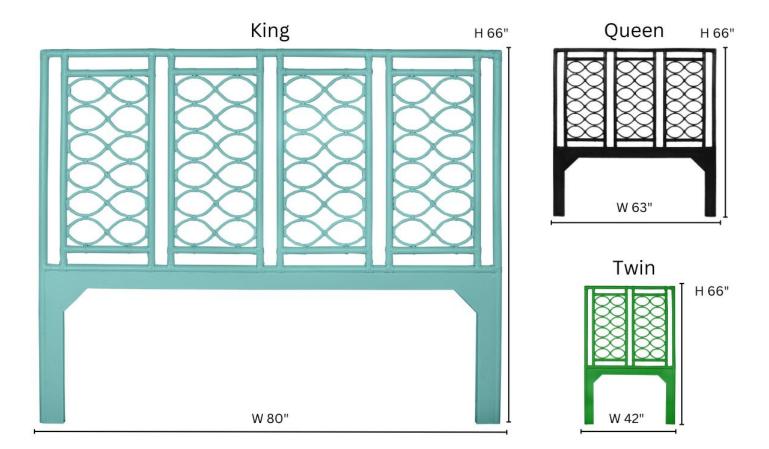

## DIMENSIONS

**B5080-K** King: W80" x H66" **B5080-Q** Queen: W63" x H66" **B4080-DBL** Double\*: W54 x H66" **B5080-T** Twin: W42" x H66"

Floor to bottom of first rattan pole: 26.5"