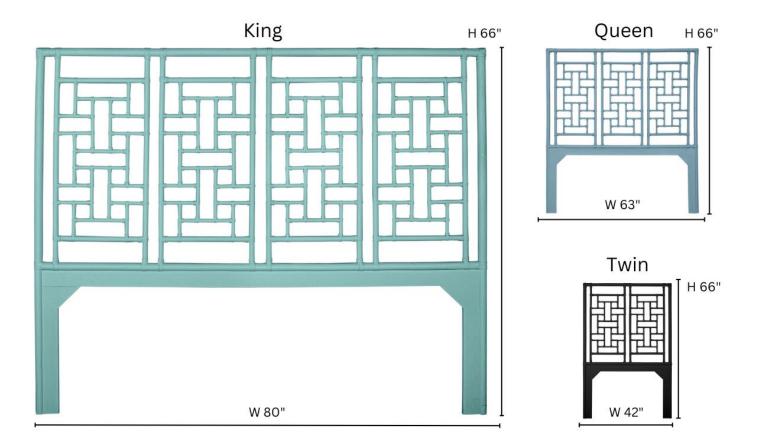

## DIMENSIONS

**B5060-K** King: W80" x H66" **B5060-Q** Queen: W63" x H66" **B5060-DBL** Double\*: W54 x H66" **B5060-T** Twin: W42" x H66"

Floor to bottom of first rattan pole: 26"