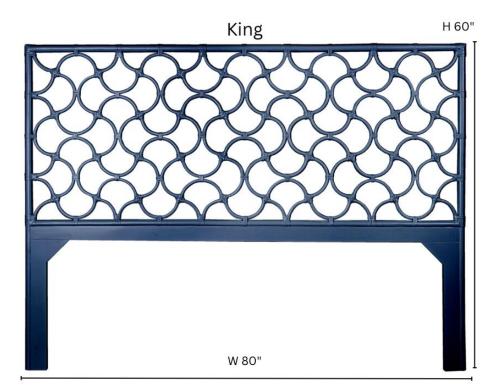

## **DIMENSIONS**

**B5020-K** King: W80" x H60" Rattan + Wood F Floor to bottom of first rattan pole: 26.25" Leather Bindings

riodi lo bollotti di ilisi tattati pole. 20.23

**B5020-Q** Queen: W63" x H60"