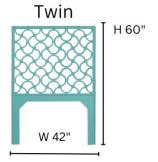

Floor to bottom of first rattan pole: 27"

**B5020-D** Double: W57 x H60"

Floor to bottom of first rattan pole: 23.25"

**B5020-T** Twin: W42" x H60"

Floor to bottom of first rattan pole: 24.5"