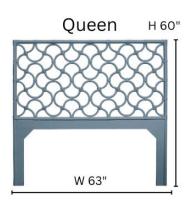

## **DIMENSIONS**

**B5020-K** King: W80" x H60" Rattan + Wood F Floor to bottom of first rattan pole: 26.25" Leather Bindings

riodi lo bollotti di ilisi tattati pole. 20.23

**B5020-Q** Queen: W63" x H60"