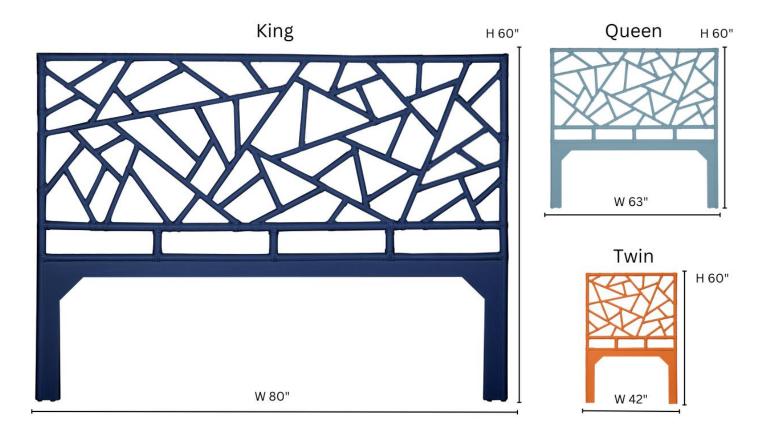

## DIMENSIONS

B4300-K King: W80" x H60" B4300-Q Queen: W63" x H60" B4300-DBL Double\*: W54 x H60" **B4300-T** Twin: W42" x H60"

Floor to bottom of first rattan pole: 25"