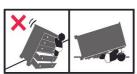

www.DavidFrancisFurniture.com



## **B2015 PENCIL RATTAN CHEST**

## **DIMENSIONS**

Overall: W30" x D20" x H30"

Large Interior Drawer Dimensions: W23" x D14.5" x H5"

Small Interior Drawer Dimensions: W10" x D14.5" x H3.5"

Drawer Weight Capacity: 25 lbs.

## **PRODUCT INFORMATION**

Rattan + wood frame
Pencil rattan facings
Leather bindings
One drawer, one shelf
Wooden drawer glides
Dust covers
Drawer stops
Suitable for contract
This item is not intended

This item is not intended for clothing storage Anti-tip kit included

## **CUSTOMIZATION OPTIONS**

Any finish available Rattan\* and metal hardware options available

\*Rattan hardware will be painted to match the furniture frame finish.