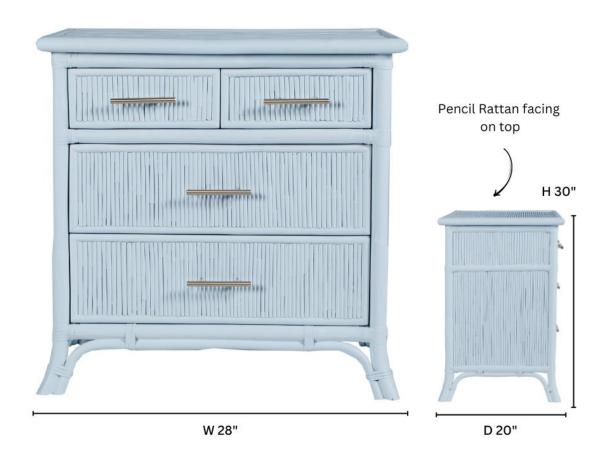

## **B2015 PENCIL RATTAN CHEST**

## **DIMENSIONS**

Overall: W30" x D20" x H30"

Large Interior Drawer Dimensions: W23" x D14.5" x H5"

Small Interior Drawer Dimensions: W10" x D14.5" x H3.5"

Drawer Weight Capacity: 25 lbs.

## **PRODUCT INFORMATION**

Rattan + wood frame
Pencil rattan facings
Leather bindings
One drawer, one shelf
Wooden drawer glides
Dust covers
Drawer stops
Suitable for contract
This item is not intended