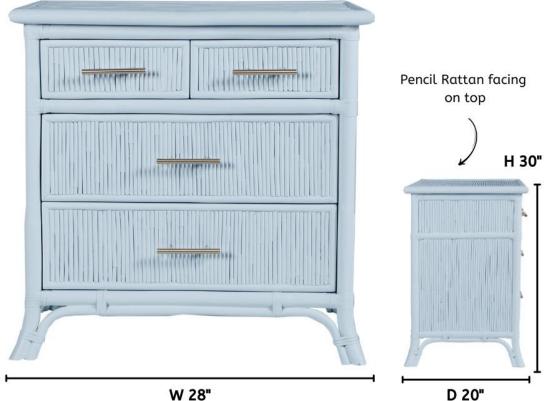

## DIMENSIONS

Overall: W30" x D20" x H30"

Large Interior Drawer Dimensions: W23" x D14.5" x H5"

Small Interior Drawer Dimensions: W10" x D14.5" x H3.5"

Drawer Weight Capacity: 25 lbs.