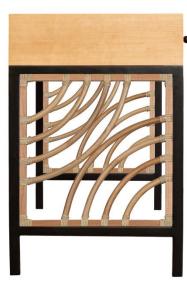

## **PRODUCT INFORMATION**

Maple desk top Metal legs Rattan panel inserts

Three drawers

Soft-close metal drawer glides

Standard + Premium finishes available

Metal hardware options available

Approximate product weight: 60 lbs.