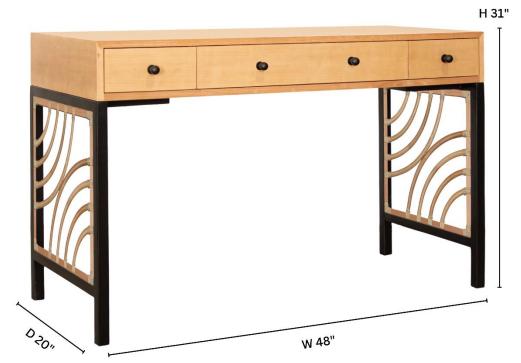

## **B1906-DSK SWIRL WRITING DESK**

## **DIMENSIONS**

Overall:

W48" x D20" x H31" Small Drawer Dimensions: W8" x D13.25" x H2.75" Large Drawer Dimensions: W24" x D13.25" x H2.75" Drawer Weight Capacity: 20 lbs.

Leg Clearance: 25.75"

## **PRODUCT INFORMATION**

Maple desk top Metal legs Rattan panel inserts

Three drawers

Soft-close metal drawer glides

Standard + Premium finishes available

Metal hardware options available

Approximate product weight: 60 lbs.