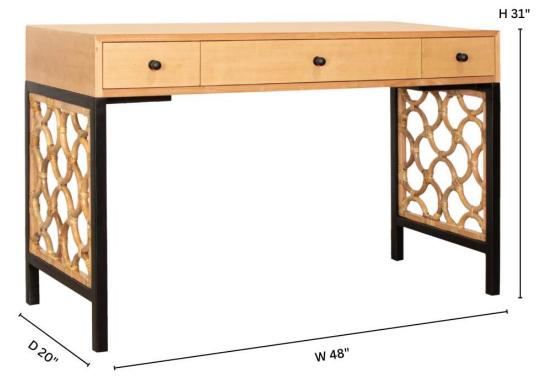

## **B1906-DSK MAR WRITING DESK**

## **DIMENSIONS**

Overall:

W48" x D20" x H31" Small Drawer Dimensions: W8" x D13.25" x H2.75" Large Drawer Dimensions: W24" x D13.25" x H2.75" Drawer Weight Capacity:

20 lbs.

Leg Clearance: 25.75"

## **PRODUCT INFORMATION**

Maple desk top

Metal legs

Rattan panel inserts

Three drawers

Soft-close metal drawer glides

Standard + Premium finishes available

Metal hardware options available