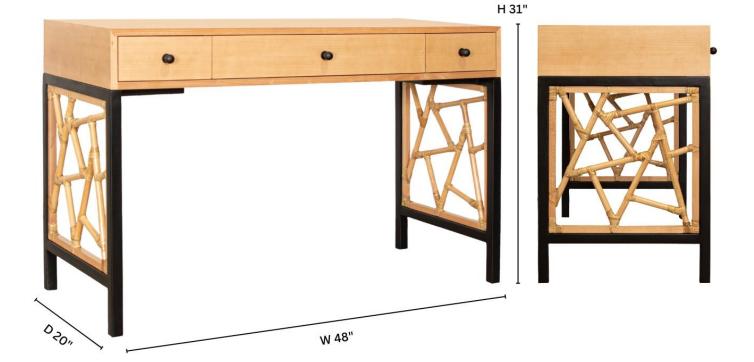

## **B1904-DSK TIFFANY WRITING DESK**

## DIMENSIONS

Overall: W48" x D20" x H31" Small Drawer Dimensions: W8" x D13.25" x H2.75" Large Drawer Dimensions: W24" x D13.25" x H2.75" Drawer Weight Capacity: 20 lbs. Leg Clearance: 25.75"

## **PRODUCT INFORMATION**

Maple desk top Metal legs Rattan panel inserts Three drawers Soft-close metal drawer glides Standard + Premium finishes available Metal hardware options available Approximate product weight: 60 lbs.