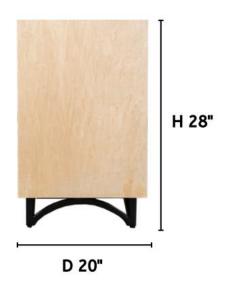

## **DIMENSIONS**

Overall: W28" x D20" x H28"

Drawer Dimensions: W25" x D14.55" x H8.5"

Drawer Weight Capacity: 30 lbs.