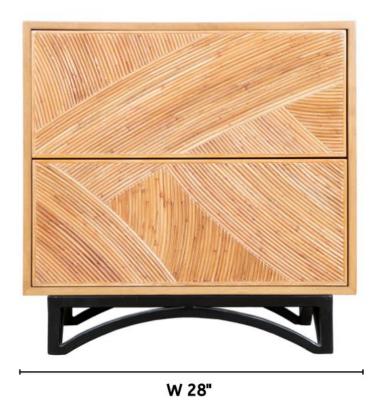

## **B1085-NS SWIRL RATTAN NIGHTSTAND**

## **DIMENSIONS**

Overall: W28" x D20" x H28"

Drawer Dimensions: W25" x D14.55" x H8.5"

Drawer Weight Capacity: 30 lbs.

## **PRODUCT INFORMATION**

Wood frame

Swirl Rattan drawer front design

Two, push latch drawers

Full extensions metal drawer glides

Dust covers

3/4" Square tube, black metal base

Adjustable glides