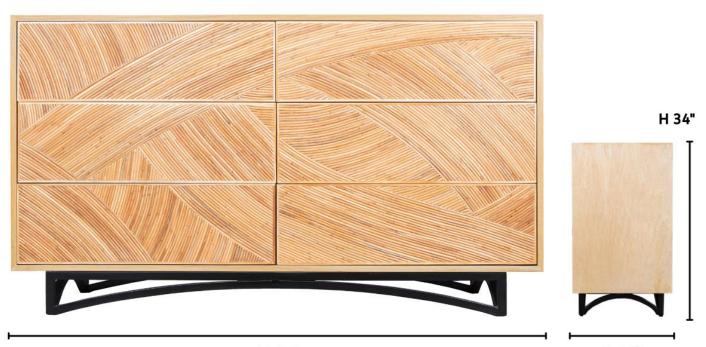

www.DavidFrancisFurniture.com

W 60"

D 20"

## **B1080 SWIRL RATTAN 6-DRAWER DRESSER**

## DIMENSIONS

Overall: W60" x D20" x H34"

Drawer Dimensions: W27" x D15" x H7"

Drawer Weight Capacity: 30 lbs.

## **PRODUCT INFORMATION**

Wood frame Swirl Rattan drawer front design Six, push latch drawers Full extensions metal drawer glides Dust covers 1" Square tube, black metal base Adjustable glides Suitable for contract \*Drawers may require a final adjustment after installation. Anti-tip kit included