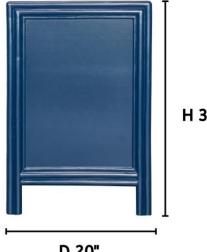

www.DavidFrancisFurniture.com

H 30"

D 20"

## **DIMENSIONS**

Overall: W28" x D20" x H30"

Interior Drawer Dimensions: W22" x D15.5" x H5.5"

Drawer Weight Capacity: 25 lbs.