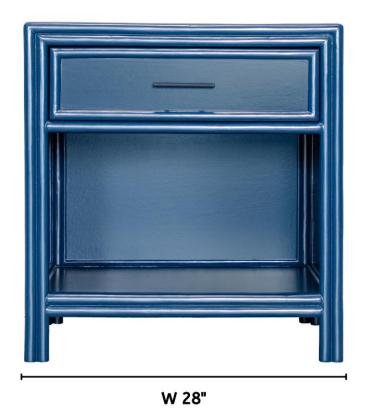

## **B0605-NS CAPRI 1-DRAWER NIGHTSTAND**

## **DIMENSIONS**

Overall: W28" x D20" x H30"

Interior Drawer Dimensions: W22" x D15.5" x H5.5"

Drawer Weight Capacity: 25 lbs.

## **PRODUCT INFORMATION**

Rattan + wood frame Mitered corners One drawer, one shelf Wooden drawer glides **Dust covers** Suitable for contract

This item is not intended for clothing storage Anti-tip kit included