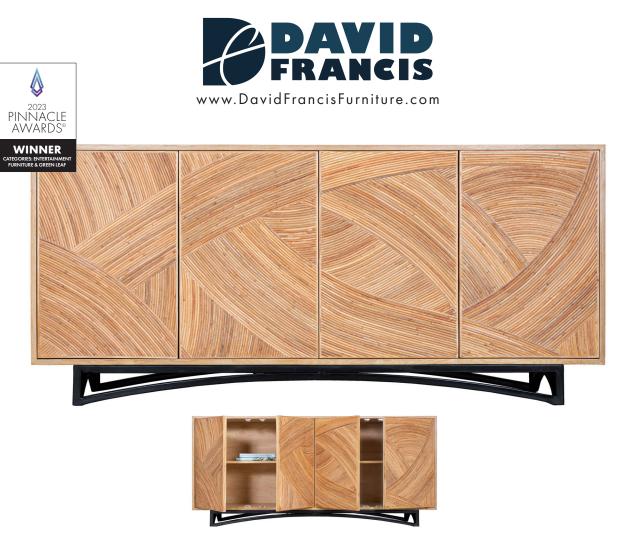

## **L2080-CON SWIRL RATTAN CONSOLE TABLE**

## **PRODUCT INFORMATION**

- Wood frame
- Swirl rattan door panel design
- Four, push latch doors
- Two, interior, adjustable wood shelves
- 1" Square tube, black metal base
- Adjustable glides
- Suitable for Contract
- \*Doors may require a final adjustment
- after installation.

This item is not intended for

clothing storage Anti-tip kit included