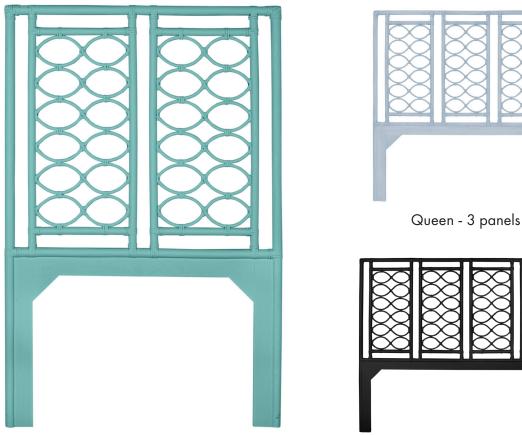

Twin - 2 panels

King - 4 panels

## **B5080 INFINITY HEADBOARD**

## DIMENSIONS

**B4030-K** King: W80" x H64" **B4030-Q** Queen: W63" x H64" **B4030-DBL** Double\*: W54" x H64" **B4030-T** Twin: W42" x H64"

## **PRODUCT INFORMATION**

Rattan + wood frame Rawhide bindings Suitable for contract \*Double size available by special order. Call for lead time. Double - 2 panels