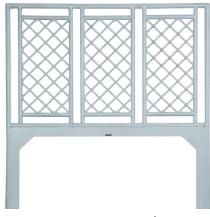

Queen - 3 panels

King - 4 panels

## DIMENSIONS

**PRODUCT INFORMATION** 

**B5070-K** King: W80" x H66" **B5070-Q** Queen: W63" x H66" **B5070-DBL** Double\*: W54" x H66" **B5070-T** Twin: W42" x H66"