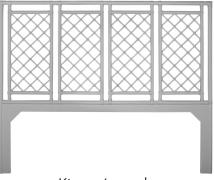

Queen - 3 panels

King - 4 panels

## DIMENSIONS

**PRODUCT INFORMATION** 

**B5070-K** King: W80" x H66" **B5070-Q** Queen: W63" x H66" **B5070-DBL** Double\*: W54" x H66" **B5070-T** Twin: W42" x H66"