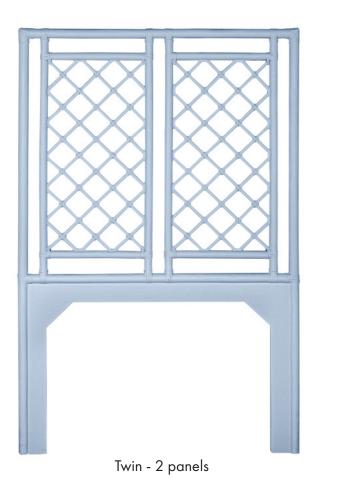

## DIMENSIONS

**PRODUCT INFORMATION** 

**B5070-K** King: W80" x H66" **B5070-Q** Queen: W63" x H66" **B5070-DBL** Double\*: W54" x H66" **B5070-T** Twin: W42" x H66"

## Rattan + wood frame Rawhide bindings Suitable for contract \*Double size available by special order. Call for lead time. Double - 2 panels