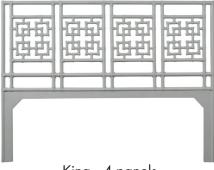

Queen - 3 panels

King - 4 panels

## DIMENSIONS

PRODUCT INFORMATION

**B4100-K** King: W80" x H60" **B4100-Q** Queen: W63" x H60" **B4100-DBL** Double\*: W54" x H60" **B4100-T** Twin: W42" x H60"