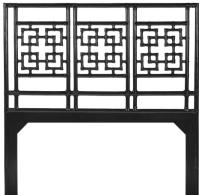

Queen - 3 panels

King - 4 panels

## Rattan + wood frame Rawhide bindings Suitable for contract \*Double size available by special order. Call for lead time. Double - 2 panels