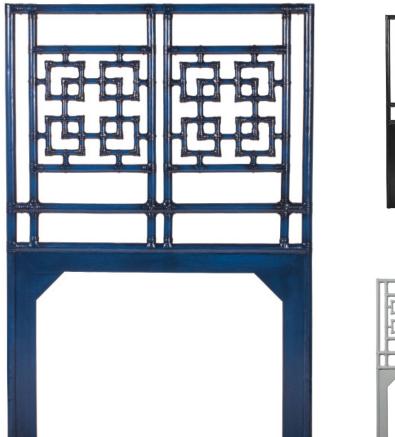

## **B4100 PALM SPRINGS HEADBOARD**

Twin - 2 panels

## DIMENSIONS

PRODUCT INFORMATION

**B4100-K** King: W80" x H60" **B4100-Q** Queen: W63" x H60" **B4100-DBL** Double\*: W54" x H60" **B4100-T** Twin: W42" x H60"

## Rattan + wood frame Rawhide bindings Suitable for contract \*Double size available by special order. Call for lead time. Double - 2 panels

## **CUSTOMIZATION OPTIONS**

Any finish available

To ensure a perfect fit to your bed frame, our headboards are not pre-drilled nor come with hardware.

www.DavidFrancisFurniture.com | p: 772.567.7769 | CustomerCare@DavidFrancisFurniture.com