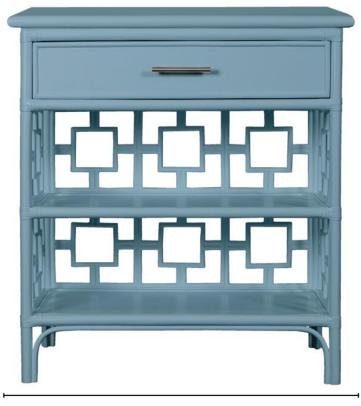

## **L6050 SOBE END TABLE**

## **DIMENSIONS**

Overall Dimensions: W29.5" x D16" x H33.5"

Interior Drawer Dimensions: W23" x D11" x H3.5"

Drawer Weight Capacity: 25 lbs.

Shelf height: 8.5"

## **PRODUCT INFORMATION**

Rattan frame
Rawhide bindings
One drawer, two shelves
metal drawer glides
Suitable for contract

This item is not intended for clothing storage Anti-tip kit included