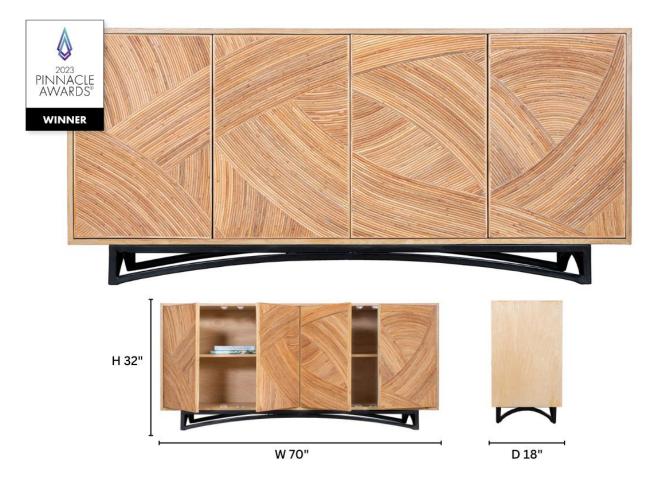

## **L2080-CON SWIRL RATTAN CONSOLE TABLE**

## **DIMENSIONS**

Overall: W70" x D18" x H32"

Interior Compartment Dimensions: W33.5" x D16.5" x H25.5"

Shelves are adjustable at the following heights (measured from bottom to top): 11", 13", 15"

Shelf Weight Capacity: 20 lbs.

## PRODUCT INFORMATION

Wood frame
Swirl rattan door panel design
Four, push latch doors
Two, interior, adjustable wood shelves
1" Square tube, black metal base
Adjustable glides
Suitable for Contract
\*Doors may require a final adjustment