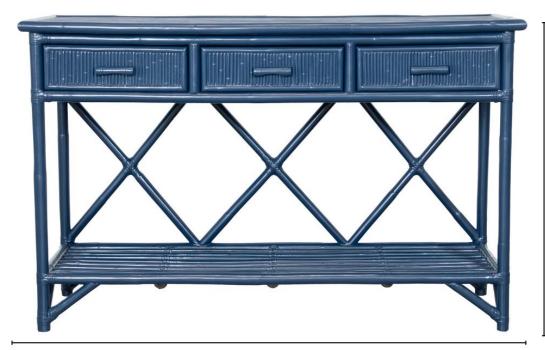

## **L2040-SB PENCIL RATTAN CONSOLE TABLE**

## **DIMENSIONS**

Overall Dimensions: W54" x D21" x H34"

Interior Drawer Dimensions: W13.5" x D14.5" x H3.5"

Shelf Height: 18.75"

## **PRODUCT INFORMATION**

Pencil rattan top, sides + drawer facings Rattan frame Rawhide bindings Wooden drawer glides Suitable for contract

This item is not intended for clothing storage
Anti-tip kit included