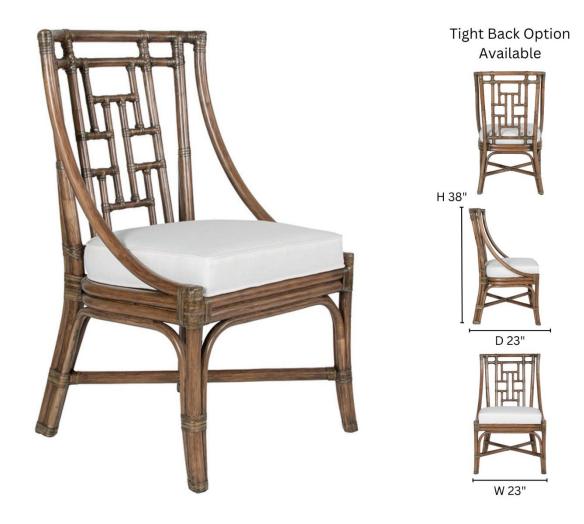

## DIMENSIONS

W23" x D23" x H38"Rattan frameSeat Deck W20" x D17.5" x H16"Rawhide bindingsFinished Seat Height 19"Tight boxed seat

## **PRODUCT INFORMATION**

Rattan frame Rawhide bindings Tight boxed seat Tight back available Nylon glides Suitable for contract