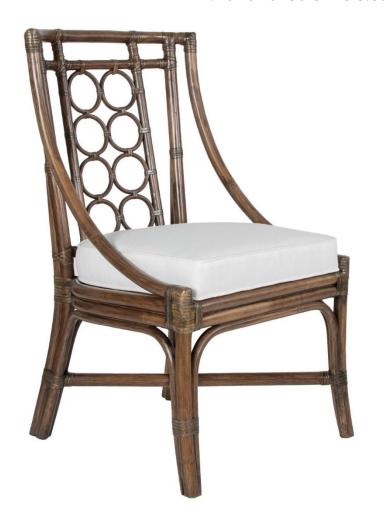

## **CD9031 ELLIPSE SIDE CHAIR - CONTRACT**

## **DIMENSIONS**

W23" x D23" x H38" Rattan frame
Seat Deck W20" x D17.5" x H16" Rawhide bindings
Finished Seat Height 19" Tight boxed seat

## **PRODUCT INFORMATION**

Rattan frame
Rawhide bindings
Tight boxed seat
Tight back available
Nylon glides
Suitable for contract