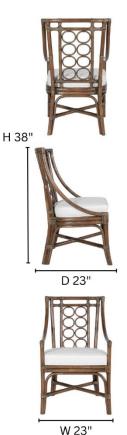

## **DIMENSIONS**

W23" x D23" x H38" Seat Deck W20" x D17.5" x H16" Rawhide bindings Finished Seat Height 19" Arm Height 24"