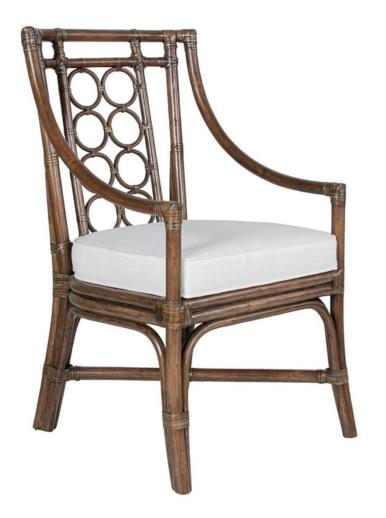

## **CD9030 ELLIPSE ARMCHAIR - CONTRACT**

## PRODUCT INFORMATION

Rattan frame Tight boxed seat Tight back available Nylon glides Suitable for contract