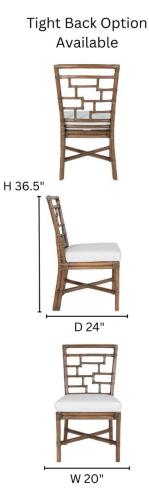

## **DIMENSIONS**

W20" x D24" x H36.5" Seat Deck W20" x D18" x H16" Finished Seat Height 19"

## **PRODUCT INFORMATION**

Rattan frame
Rawhide bindings
Tight boxed seat
Tight back available
Nylon glides
Suitable for contract