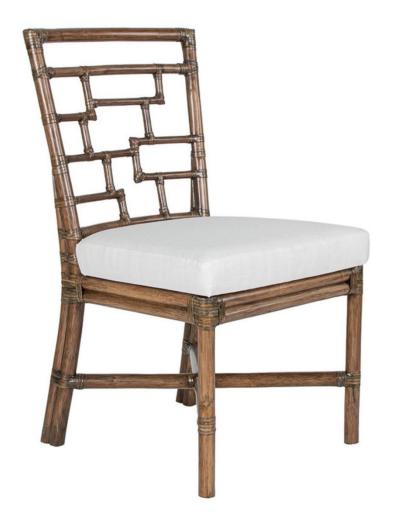

## **CD9021 TIBET SIDE CHAIR - CONTRACT**

## **PRODUCT INFORMATION**

Rattan frame
Rawhide bindings
Tight boxed seat
Tight back available
Nylon glides
Suitable for contract