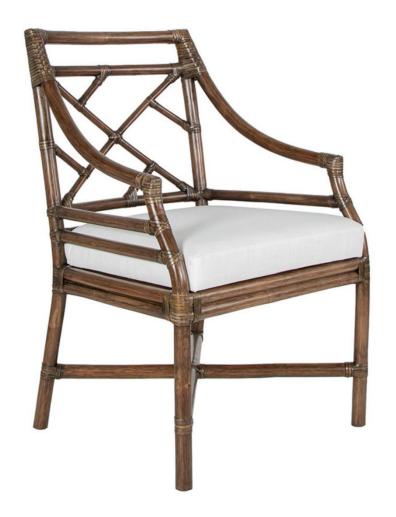

## **CD9010 CHIPPENDALE ARMCHAIR - CONTRACT**

## **DIMENSIONS**

W24.5" x D24" x H36.5" Seat Deck W22" x D18.5" x H16" Finished Seat Height 19" Arm Height 25"

## **PRODUCT INFORMATION**

Rattan frame
Rawhide bindings
Tight boxed seat
Tight back available
Nylon glides
Suitable for contract