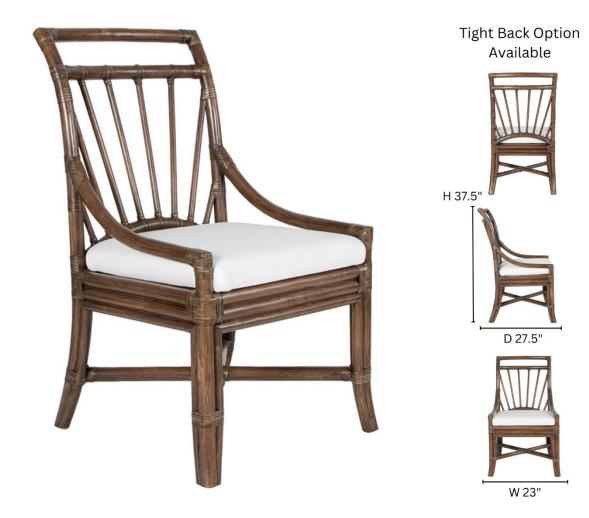

## **CD9001 SOL SIDE CHAIR - CONTRACT**

## DIMENSIONS

W23" x D27.5" x H37.5" Seat Deck W19.5" x D18" x H16" Finished Seat Height 19"

## **PRODUCT INFORMATION**

Rattan frame Rawhide bindings Tight boxed seat Tight back available Nylon glides Suitable for contract