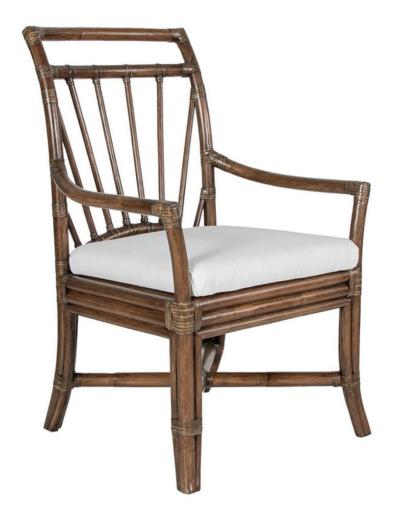

## **CD9000 SOL ARMCHAIR - CONTRACT**

## **DIMENSIONS**

W25" x D27" x H37.5" Seat Deck W20" x D18" x H16" Arm Height: 24" Finished Seat Height 19"

## **PRODUCT INFORMATION**

Rattan frame
Rawhide bindings
Tight boxed seat
Tight back available
Nylon glides
Suitable for contract