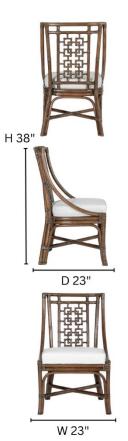

## **DIMENSIONS**

W23" x D23" x H38" Rattan frame
Seat Deck W20" x D17.5" x H16" Rawhide bindings
Finished Seat Height 19" Tight boxed seat