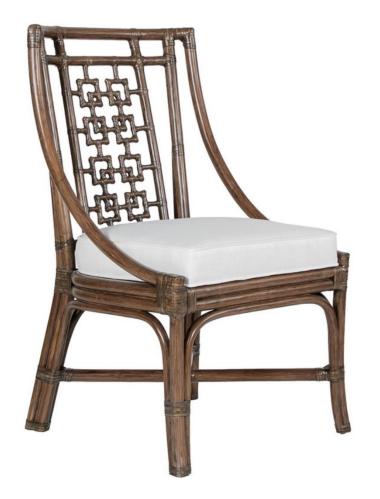

## **CD6601 PALM SPRINGS SIDE CHAIR - CONTRACT**

## **PRODUCT INFORMATION**

Rattan frame
Rawhide bindings
Tight boxed seat
Tight back available
Nylon glides
Suitable for contract