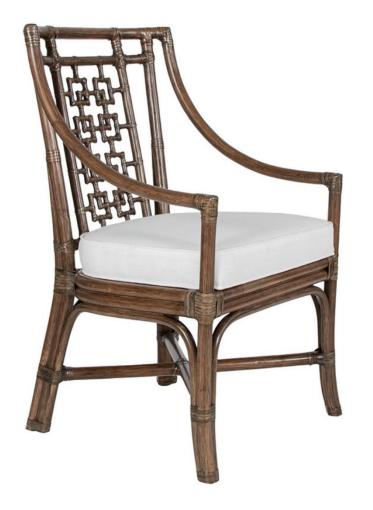

## **CD6600 PALM SPRINGS ARMCHAIR - CONTRACT**

## PRODUCT INFORMATION

Rattan frame Tight boxed seat Tight back available Nylon glides Suitable for contract