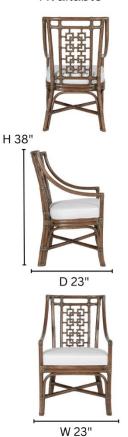

## **DIMENSIONS**

W23" x D23" x H38" Seat Deck W20" x D17.5" x H16" Rawhide bindings Finished Seat Height 19" Arm Height 24"