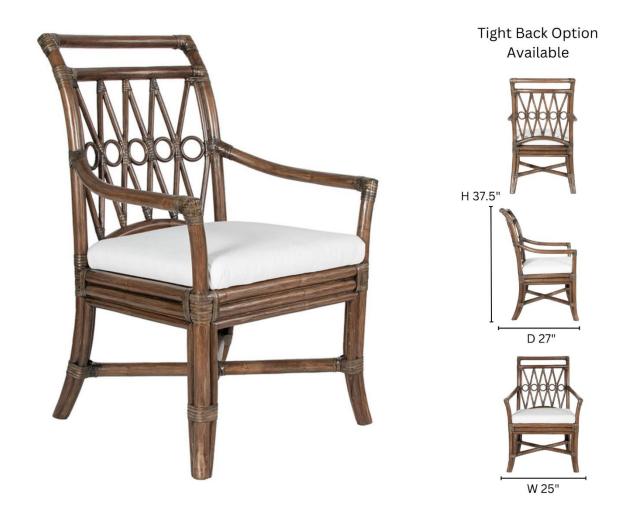

## DIMENSIONS

W25" x D27." x H37.5" Seat Deck W20" x D18" x H16" Arm Height: 24" Finished Seat Height 19"

## PRODUCT INFORMATION

Rattan frame Rawhide bindings Tight boxed seat Tight back available Nylon glides Suitable for contract