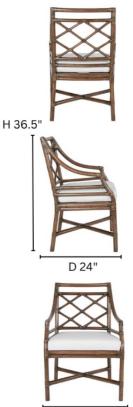

## **DIMENSIONS**

W24.5" x D24" x H36.5" Seat Deck W22" x D18.5" x H16" Finished Seat Height 19" Arm Height 25"