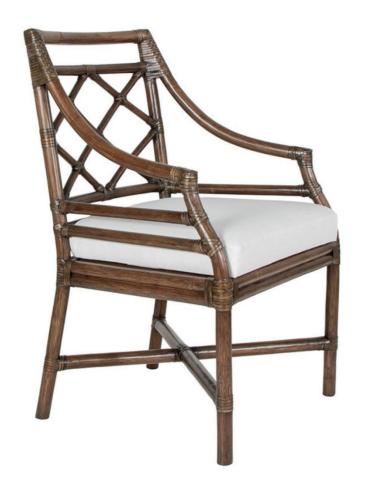

## **CD0800 X & DIAMOND ARMCHAIR - CONTRACT**

## PRODUCT INFORMATION

Rattan frame Rawhide bindings Tight boxed seat Tight back available Nylon glides Suitable for contract

## **CUSTOMIZATION OPTIONS**

Any finish available COM requirement \*Standard back option COM Requirement: 1 yard \* Tight back option **COM Requirement: 2 yards** 

Minimum of 12 chairs per order. Ready to ship in approximately 20-22 weeks upon receipt of finish selection, fabric selection or Customer's Own Material (COM) and final payment.