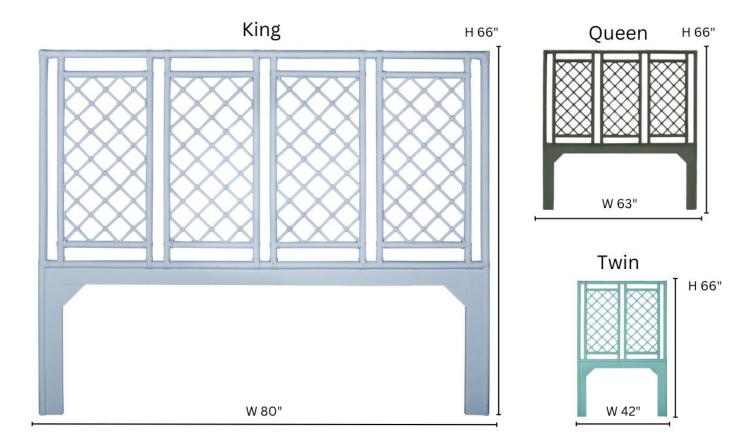

## DIMENSIONS

**B5070-K** King: W80" x H66" **B5070-Q** Queen: W63" x H66" **B5070-DBL** Double\*: W54 x H66" **B5070-T** Twin: W42" x H66"

Floor to bottom of first rattan pole: 26.5"