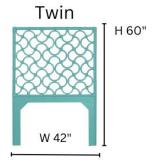

Floor to bottom of first rattan pole: 23.25"

**B5020-T** Twin: W42" x H60"

Floor to bottom of first rattan pole: 24.5"