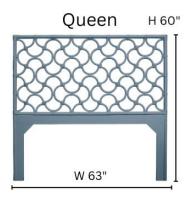

## **DIMENSIONS**

**B5020-K** King: W80" x H60" Rattan + Wood Free Floor to bottom of first rattan pole: 26.25" Rawhide Bindings

**B5020-Q** Queen: W63" x H60"

Floor to bottom of first rattan pole: 27"

**B5020-D** Double: W57 x H60"