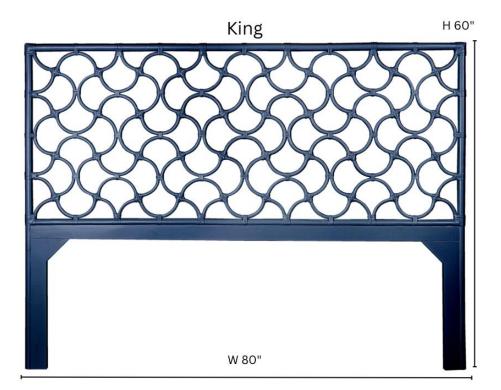

## **DIMENSIONS**

**B5020-K** King: W80" x H60" Rattan + Wood Free Floor to bottom of first rattan pole: 26.25" Rawhide Bindings

**B5020-Q** Queen: W63" x H60"

Floor to bottom of first rattan pole: 27"

**B5020-D** Double: W57 x H60"