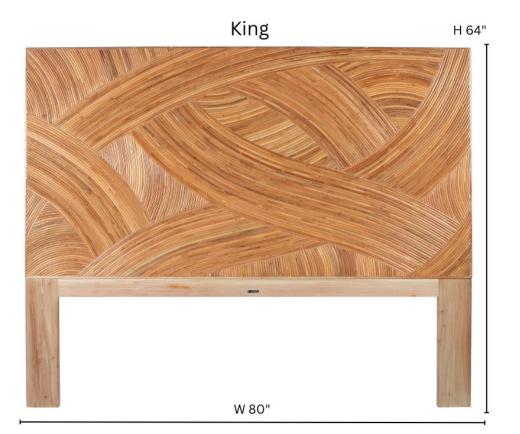

## **B5000 SWIRL RATTAN HEADBOARD**

## DIMENSIONS

**B5000-K** King: W80" x H64" **B5000-Q** Queen: W63" x H64" **B5000-DBL** Double\*: W54 x H64" **B5000-T** Twin\*: W42" x H64"

Floor to bottom of first rattan pole: 23"

## **PRODUCT INFORMATION**

Wood Solids Pencil rattan veneer in swirl pattern Suitable for contract

\*Twin + Double sizes available by special order. Call for lead time.