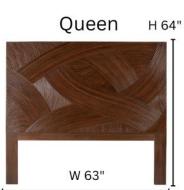

## DIMENSIONS

**B5000-K** King: W80" x H64" **B5000-Q** Queen: W63" x H64" **B5000-DBL** Double\*: W54 x H64" **B5000-T** Twin\*: W42" x H64"

Floor to bottom of first rattan pole: 23"