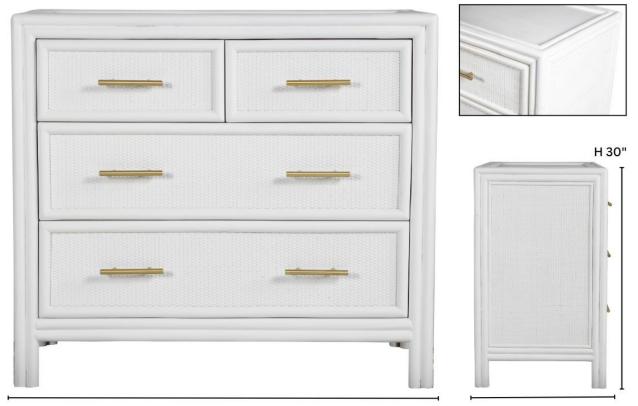

## **B2120 BANYAN CHEST**

## DIMENSIONS

Overall Dimensions: W36" x D19" x H32"

Large Interior Drawer Dimensions: W29.5" x D15" x H6"

Small Interior Drawer Dimensions: W14" x D15" x H5"

## **PRODUCT INFORMATION**

Rattan + wood frame Closed cane drawer facings Mitered corners Four drawers Wooden drawer glides Dust covers Suitable for contract **Anti-tip kit included** 