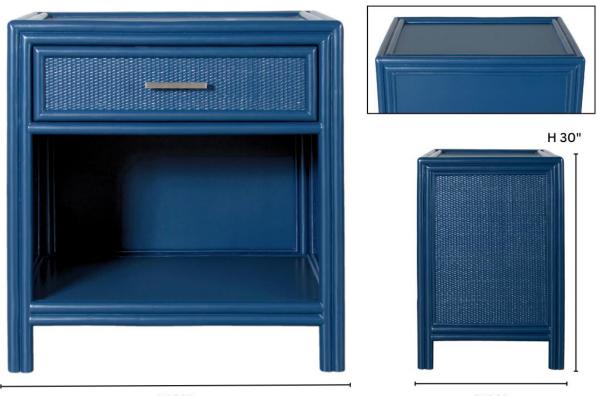

www.DavidFrancisFurniture.com

W 28"

D 20"

## **B2105-NS BANYAN 1-DRAWER NIGHTSTAND**

## DIMENSIONS

Overall Dimensions: W28" x D20" x H30"

Interior Drawer Dimensions: W21.75" x D15.5" x H5"

Drawer Weight Capacity: 25 lbs. Shelf Dimensions:

W23.75" x D19" x H14"

## **PRODUCT INFORMATION**

Rattan + wood frame Closed cane drawer facings Mitered corners One drawer, one shelf Wooden drawer glides Dust covers Suitable for contract This item is not intended for clothing storage Anti-tip kit included